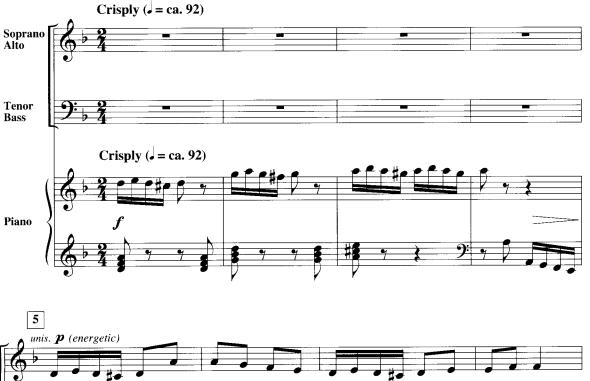

## THE RHYTHM OF LIFE

For SATB\* and Piano with Optional Percussion and String Bass\*\*

Duration: ca. 2:00

Arranged by JOHN LEAVITT

Music by CY COLEMAN Lyrics by DOROTHY FIELDS

<sup>\*</sup> Available separately: SATB (00155849), SAB (00155850), SSA (00155851), 2-Part (00155852), ShowTrax CD (00155853)