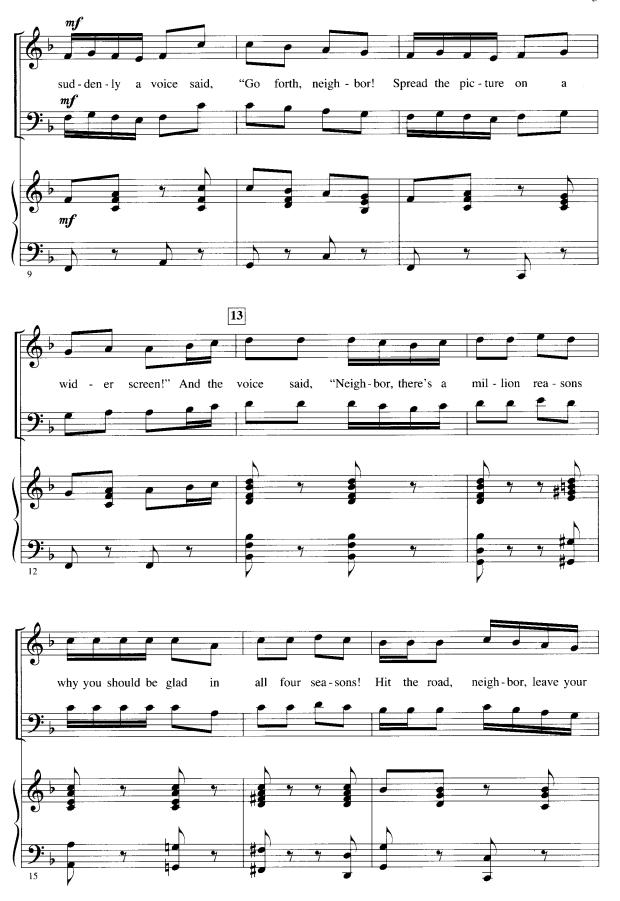

## THE RHYTHM OF LIFE

For SATB\* and Piano with Optional Percussion and String Bass\*\*

Duration: ca. 2:00

Arranged by JOHN LEAVITT

Music by CY COLEMAN Lyrics by DOROTHY FIELDS

<sup>\*</sup> Available separately: SATB (00155849), SAB (00155850), SSA (00155851), 2-Part (00155852), ShowTrax CD (00155853)